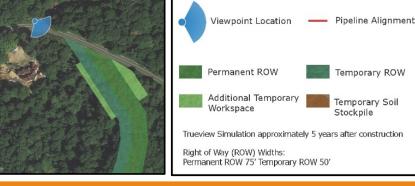

The simulated pipeline route shown in the 'Proposed View' represents the proposed route as of June 15, 2016 and is subject to change.

Photosimulation Created Using TrueViewTM Technology (Patent No.: US 8,184,906 B2)