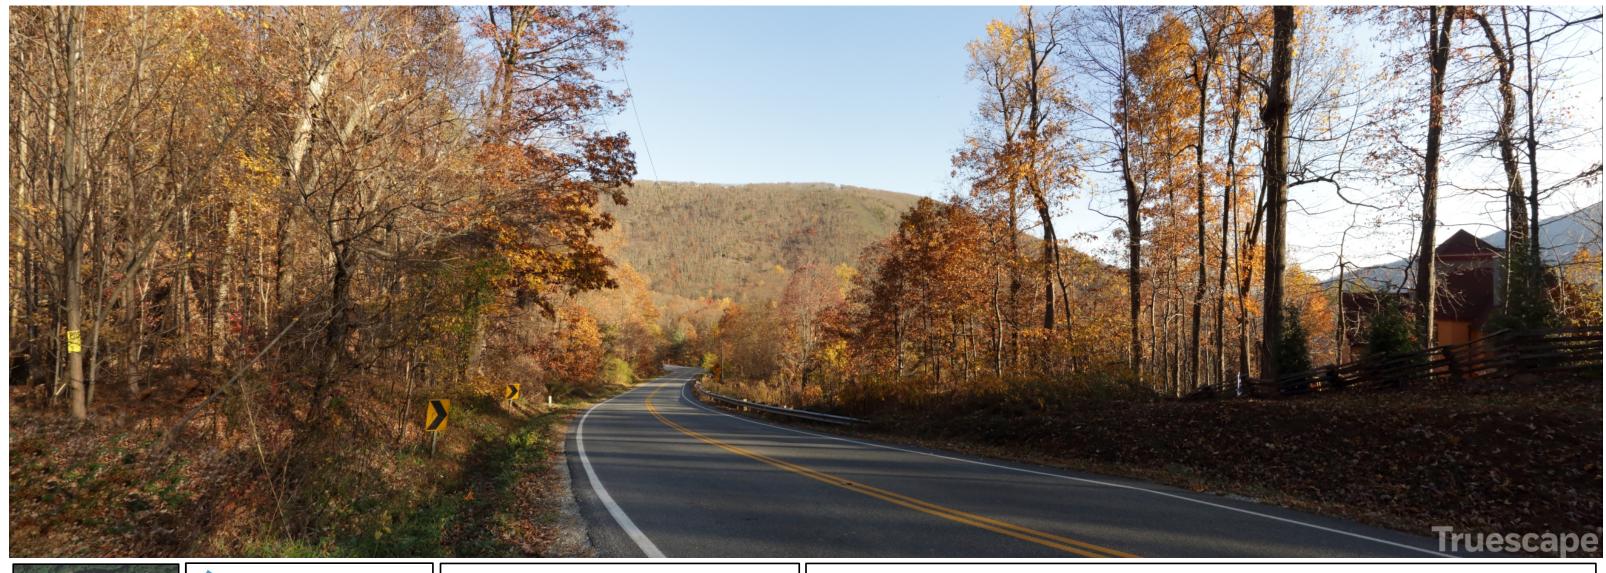

**Photosimulation Created Using** TrueViewTM Technology (Patent No.: US 8,184,906 B2)

Provided by:TRUESCAPE - www.truescape.com

Beech Grove Road 01 - Beech Grove Road, Nelson, Virginia Looking Southeast - Proposed View

Easting Position:
Northing Position:
Elevation of Viewpoint Position (f):
Height of Camera Above ground (f):
Date of Photography:

Orientation of View: Horizontal Field of View: Vertical Field of View: 2225251.1 13770298.1 2129.8 5.4 05-November-2015 at 4:22 pm SE 124° 55° Viewpoint locations have been precision surveyed by:

Rick Casteel & Adam Bosley 13 Engineering, LLC 527 E Main St Ste 102 Bridgeport West Virginia Projection/Zone/Datum: UTM ZONE 17, NAD83

No part of this photo simulation shall be altered in any way.

Visual assessments should be made from the full size TrueView™ only.

The simulated pipeline route shown in the 'Proposed View' represents the proposed route as of June 15, 2016 and is subject to change.

Photosimulation Created Using TrueViewTM Technology (Patent No.: US 8,184,906 B2)