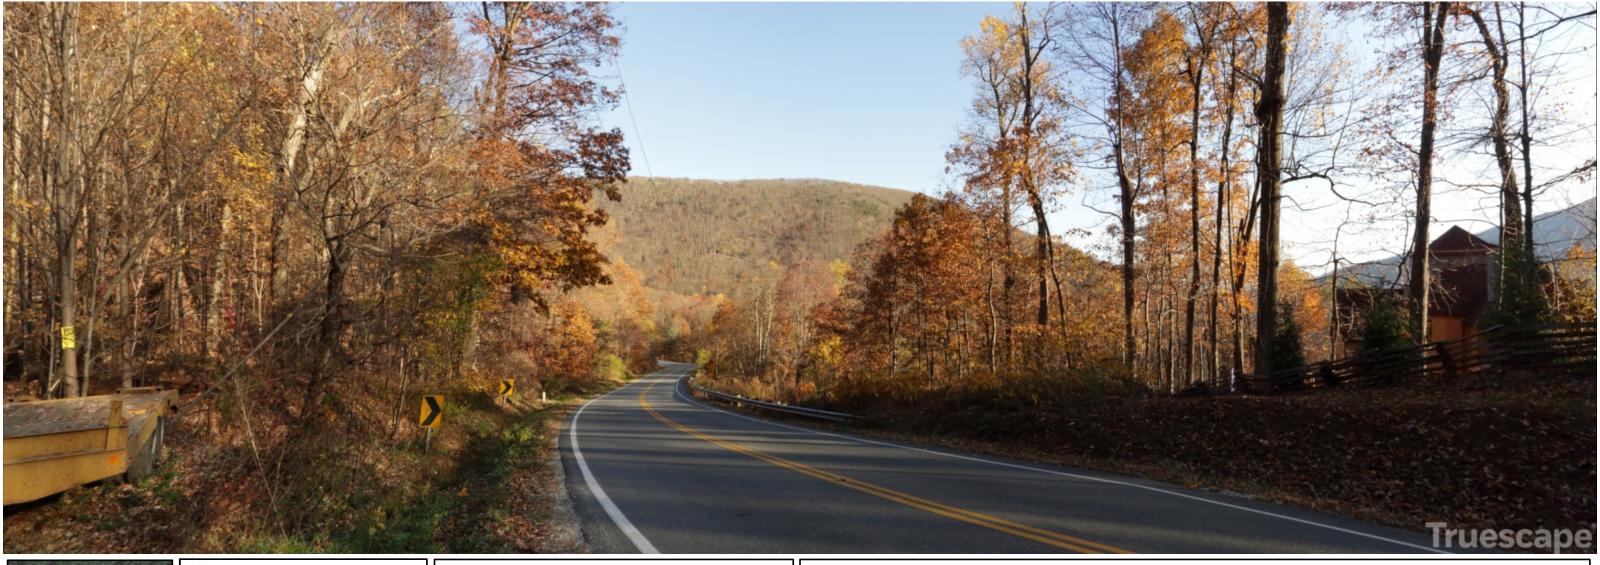

Beech Grove Road 01 - Beech Grove Road, Nelson, Virginia Looking Southeast - Existing View

Easting Position: Northing Position: Elevation of Viewpoint Position (f): Height of Camera Above ground (f): Date of Photography:

Orientation of View: Horizontal Field of View: Vertical Field of View:

2225251.1 13770298.1 2129.8 5.4 05-November-2015 at 4:22 pm SE 124° 55°

Viewpoint locations have been precision surveyed by:

Rick Casteel & Adam Bosley 13 Engineering, LLC 527 E Main St Ste 102 Bridgeport West Virginia

Projection/Zone/Datum: UTM ZONE 17, NAD83

No part of this photo simulation shall be altered in any way.

Visual assessments should be made from the full size TrueView™ only.

The simulated pipeline route shown in the 'Proposed View' represents the proposed route as of June 15, 2016 and is subject to change.